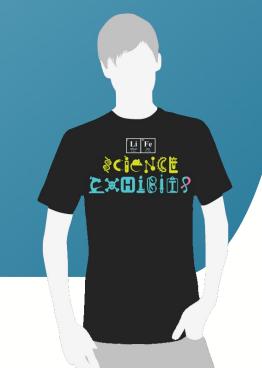

#### Play to Win:

- Small Door Prize\*
- Free LSE T-Shirt As Pictured Below\* or
- · Starbucks, Best Buy, & Amazon Gift Card Raffle

Who is Invited: Pl's • Post-Docs • Researchers Graduate Students • Purchasing